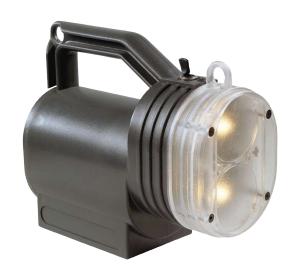

## Portable safety lamp

### **Application:**

• Lamp for indoor use in HV substations, according to the recommendations of standards NF C 13-100 and NF C 13-200.

#### **Features:**

- This incandescent lamp has two lighting powers :
  - A power of 12 W for a use of one hour,
  - A power of 6 W for two hours of use.
- 3 positions: OFF, 6 W, 12 W.

#### **Composition:**

· Delivered with wall support.

Reference

CD-124

 $\label{eq:uid:loss} \mbox{UID:} \mid \mbox{TID:} :: \mbox{01/01/1970} \mid \mbox{Issued:} \mbox{05/01/2025:} \mbox{08:} \mbox{43:} \mbox{20 pm}$ 